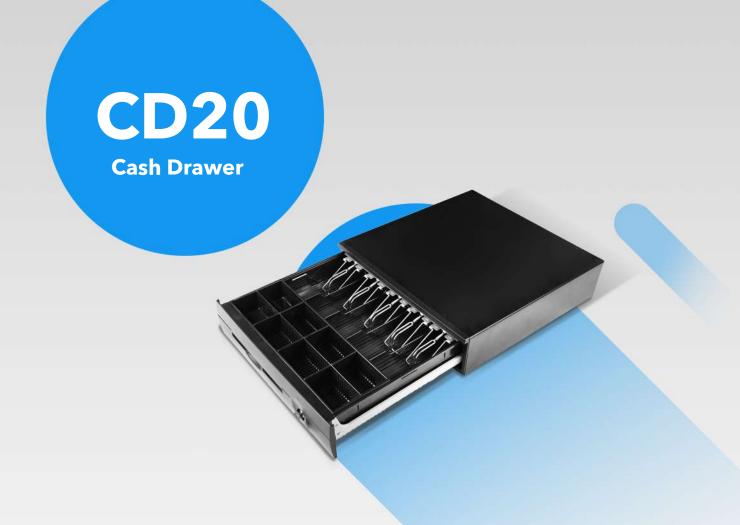

- Timeless design, crafted with top-tier materials
- Built to last with exceptional material and finish quality
- Weighs 7kg for added security and stability
- Supports up to 30kg of weight on its surface
- Secure key lock feature
- Convenient auto-open feature, enabling the ECR to trigger the cash drawer

## **SPECIFICATIONS**

| Tray       | 5 bill trays (removable)                | Weight       | 7.7Kg                                                               |
|------------|-----------------------------------------|--------------|---------------------------------------------------------------------|
|            | 8 coin trays (removable) 1 media slot   | Power        | 12V                                                                 |
| Cable      | R1-12, 6P6C                             | Service Life | Tested to minimum one million cycles                                |
| Lock       | 3-position lock: Lock, standby and open | Environment  | Operating temperature: -5°C~ 85°C, Operating humidity: 5%RH ~ 85%RH |
| Dimensions | 410mm(W) x 100mm(H) x 430mm(D)          |              |                                                                     |