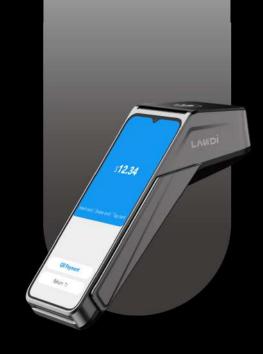

**Combining sleek aesthetics** with superior performance and enhanced security.

L/\/\Di www.landiglobal.com

- A captivating look for payment terminals with a portable, modern, and sleek design.
- Largest and most stunning display we ever put on a payment terminal.
- Long-lasting battery for uninterrupted on-the-go transactions.
- Powered by LANDI's estate management platform, LANDI Connect, to meet the merchants' daily needs.